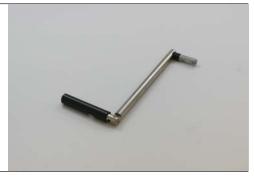

#### **Crank Handle**

(length = 180 mm), Chrome Body Color and white handle bar

Standard: #7535