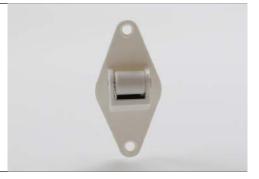

Standard: #7534

Tape Guide for Wall Entry / Exterior Mount

Used if shutter is installed against the wall and operated from the inside.

Standard: #7614 / White

Alt: Tape Guide for Interior Mount / Opening Mount

Tape guide comes out of the shutter.

Standard: #7631 / White

# Tape Guide for Wall Entry / Exterior Mount)

Used if shutter is installed against the wall and operated from the inside.

Standard: #7617

Alt: Tape Guide for Interior Mount / Opening Mount.

Tape guide comes out of the shutter.

Standard: #7631