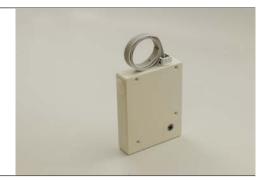

## **Crank Box - White**

Crank Box - White, two outlets

15mm (wide) x 1mm (thick) x 5.5 m (long) Grey Tape with White Edges Standard: #7520

**Crank Handle** 

Crank Length = 140 mm Chrome Body Color and white handle bar