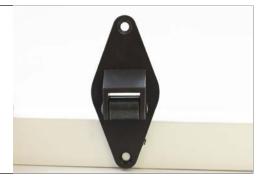

# Tape Guide for Wall Entry / Exterior Mount)

Used if shutter is installed against the wall and operated from the inside.

Standard: #7617

Alt: Tape Guide for Interior Mount / Opening Mount.

Tape guide comes out of the shutter.

Standard: #7631