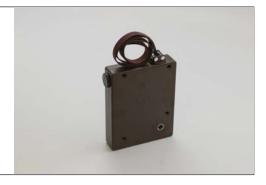

## **Crank Box - Brown Color**

### Crank Box Brown, two outlets

15mm wide x 1mm thick x 5.5 m long Brown Tape Standard: #7522