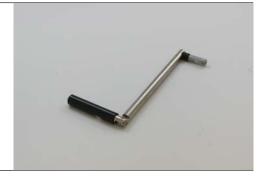

## **Crank Box - White**

Crank Box - White, two outlets

15mm (wide) x 1mm (thick) x 5.5 m (long) Grey Tape with White Edges Standard: #7520

**Crank Handle** 

Crank Length = 140 mm Chrome Body Color and white handle bar

Standard: #7534

Tape Guide for Wall Entry / Exterior Mount

Used if shutter is installed against the wall and operated from the inside.

Standard: #7614 / White

Alt: Tape Guide for Interior Mount / Opening Mount

#### **Crank Handle**

(length = 180 mm), Chrome Body Color and white handle bar

Standard: #7535