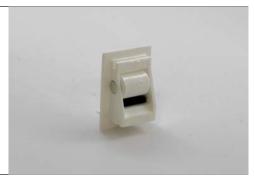

Standard: #7534

Tape Guide for Wall Entry / Exterior Mount

Used if shutter is installed against the wall and operated from the inside.

Standard: #7614 / White

Alt: Tape Guide for Interior Mount / Opening Mount

Tape guide comes out of the shutter.

Standard: #7631 / White

# Tape Guide for Wall Entry / Exterior Mount)

Used if shutter is installed against the wall and operated from the inside.

Standard: #7617

Alt: Tape Guide for Interior Mount / Opening Mount.

Tape guide comes out of the shutter.

Standard: #7631